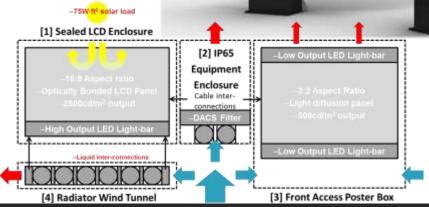

Landscape?

- Orientation
- Thermal Management
- Form and Function
- Mechanical Structure

- ✓ Direct airflow
- ✓ HEX isolation
- ✓ Filtration
- ✓ Profile management
- ✓ Split streams
- ✓ Volumetric flow control
- ✓ Sealing
- ✓ Noise abatement

- Orientation
- Thermal Management
- Form and Function
- Mechanical Structure

- ✓ Single chamber ?
- ✓ Multi-chamber ?
- ✓ Air conditioning
- ✓ Liquid cooling
- ✓ Refrigeration
- ✓ Closed loops
- ✓ Thermal shock
- ✓ Power management
- ✓ Condensation