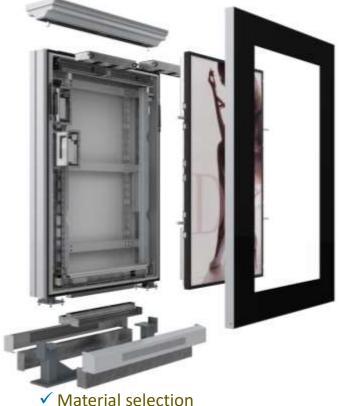

Color and decorative pattern relative to culture

- Orientation
- Thermal Management
- Form and Function
- Mechanical Structure

- ✓ Site assembly
- ✓ Weight
- ✓ Safety compliance and certification

Φ

- ✓ Modularity
- ✓ Integrated equipment
- ✓ Platform compatibility
- ✓ Scalability
- ✓ Flexibility