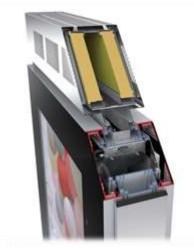

Landscape?

- Orientation
- Thermal Management
- Form and Function
- Mechanical Structure

- ✓ Direct airflow
- ✓ HEX isolation
- ✓ Filtration
- ✓ Profile management
- ✓ Split streams
- ✓ Volumetric flow control
- ✓ Sealing
- ✓ Noise abatement

- Orientation
- Thermal Management
- Form and Function
- Mechanical Structure

- ✓ Single chamber ?
- ✓ Multi-chamber ?
- ✓ Air conditioning
- ✓ Liquid cooling
- ✓ Refrigeration
- ✓ Closed loops
- ✓ Thermal shock
- ✓ Power management
- ✓ Condensation