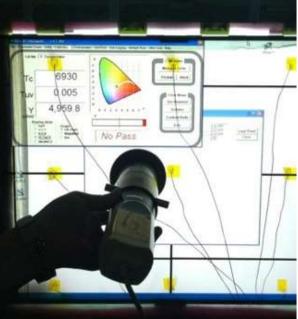

## Integration & Test

#### Praevar has access to a full range of integration, test & validation facilities:

- Electrical and electronic integration & testing...
- o Thermal and radiation testing and validation...
- o Environmental testing, validation & certification...
- Functionality testing..
- Wind-load, impact and vibration, specialized rigs [i.e. baseball bat impact/drop-test/repeated door operation etc.]..