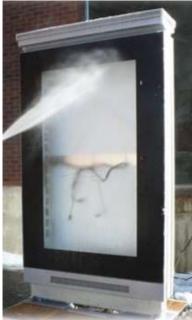

## Integration & Test

#### Praevar has access to a full range of integration, test & validation facilities:

- Electrical and electronic integration & testing...
- o Thermal and radiation testing and validation...
- o Environmental testing, validation & certification...
- Functionality testing..
- Wind-load, impact and vibration, specialized rigs [i.e. baseball bat impact/drop-test/repeated door operation etc.]..