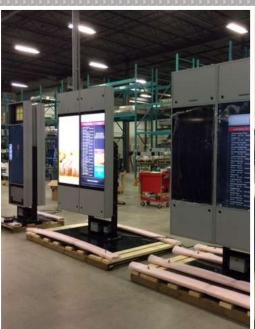

## Integration & Test

#### Praevar has access to a full range of integration, test & validation facilities:

- Electrical and electronic integration & testing...
- o Thermal and radiation testing and validation...
- o Environmental testing, validation & certification...
- Functionality testing..
- Wind-load, impact and vibration, specialized rigs [i.e. baseball bat impact/drop-test/repeated door operation etc.]..